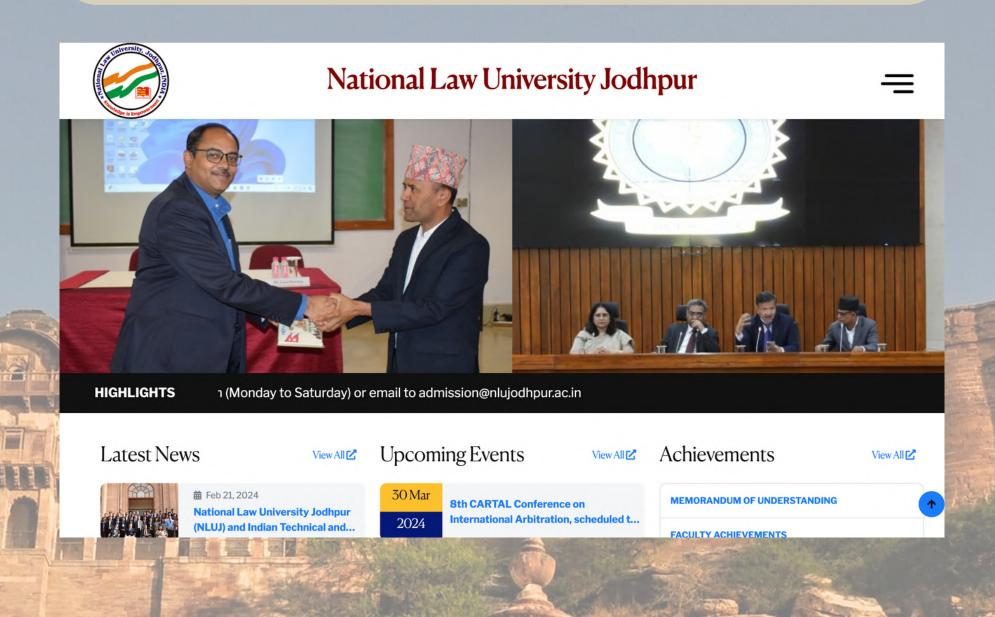

## National Law University Jodhpur

### Fee Deposit

Deposit Semester Or Any Other Fee Using Portal (Using Credit Card / Debit Card / Netbanking / UPI of any bank)

Deposit Semester Fee via SBI Bank Portal (Using Netbanking of any bank)

Latest News

Valedictory Ceremony of NLUJ ITEC Programme 2024 Mar 01, 2024

NLUJ ITEC Special Training Programme Feb 28, 2024