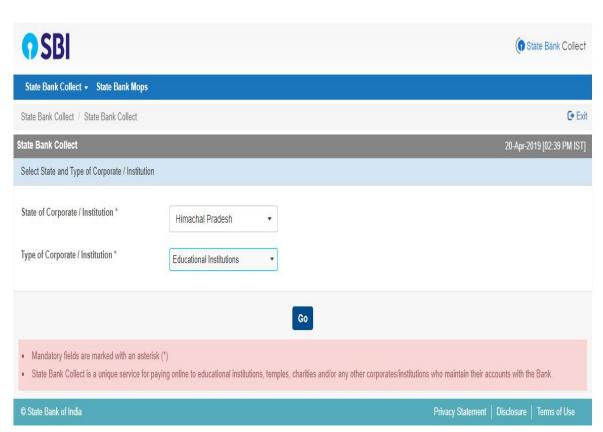

# Procedure for Submission of Fee through SBI collect

Proceed

I have read and accepted the terms and conditions stated above.

(Click Check Box to proceed for payment.)

© State Bank of India

Privacy Statement | Disclosure | Term