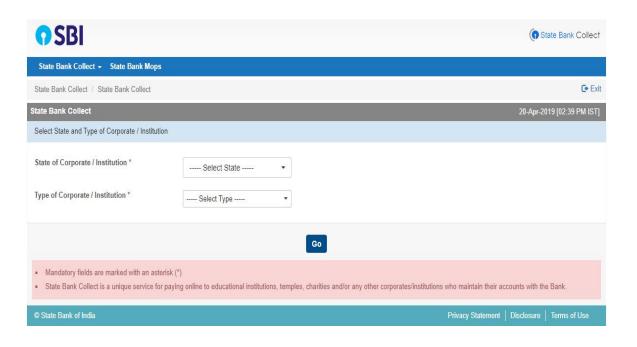

# Procedure for Submission of Fee through SBI collect

Proceed

I have read and accepted the terms and conditions stated above.

(Click Check Box to proceed for payment.)

© State Bank of India

Privacy Statement | Disclosure | Term