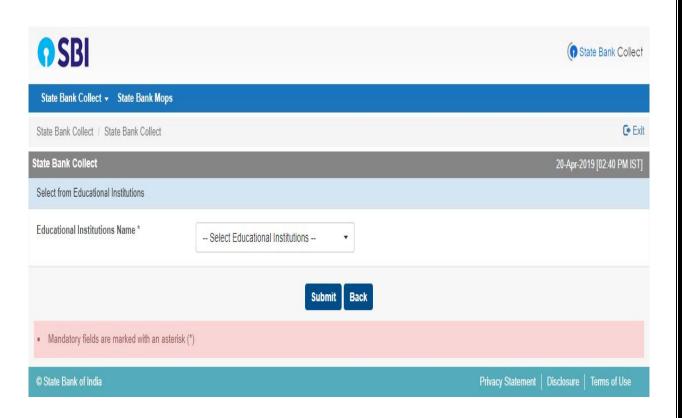

# Procedure for Submission of Fee through SBI collect

Proceed

I have read and accepted the terms and conditions stated above.

(Click Check Box to proceed for payment.)

© State Bank of India

Privacy Statement | Disclosure | Term