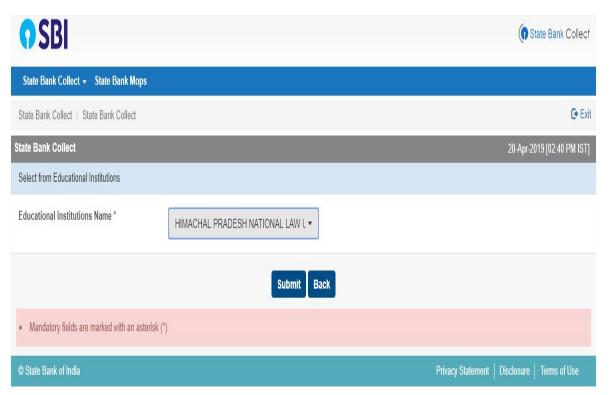

### **Important dates:**

Opening date for Application - 03-05-2021

The last date of receiving Application - 22-07-2021 (5.00 PM)

The prescribed Application fee is **Rs 2500 for SC/ST and Rs**. 3000/- for all other categories, payable in the form of Bank Demand Draft in favor of the Registrar, HPNLU, Shimla, payable at Shimla *OR payment through SBI Collect online (See Annexure-I) Link:* https://www.onlinesbi.com/sbicollect/icollecthome.htm

# Procedure for Submission of Fee through SBI collect

Proceed

I have read and accepted the terms and conditions stated above.

(Click Check Box to proceed for payment.)

© State Bank of India

Privacy Statement | Disclosure | Term