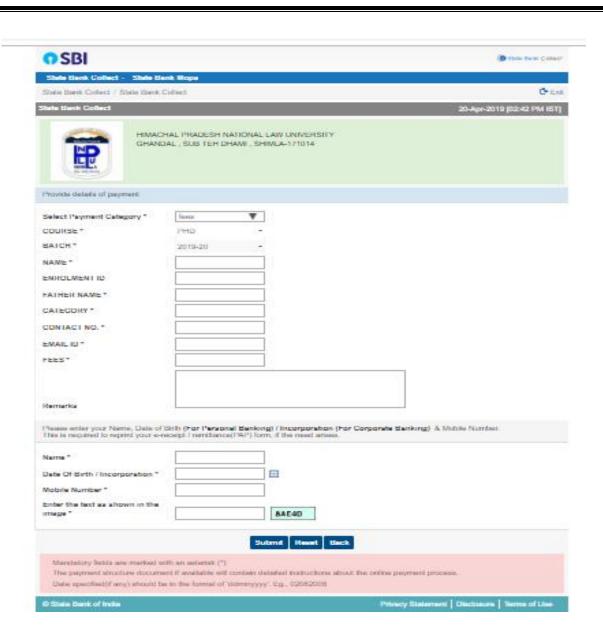

### **Important dates:**

Opening date for Application - 03-05-2021

The last date of receiving Application - 22-07-2021 (5.00 PM)

The prescribed Application fee is **Rs 2500 for SC/ST and Rs**. 3000/- for all other categories, payable in the form of Bank Demand Draft in favor of the Registrar, HPNLU, Shimla, payable at Shimla *OR payment through SBI Collect online (See Annexure-I) Link:* https://www.onlinesbi.com/sbicollect/icollecthome.htm

# Procedure for Submission of Fee through SBI collect

Proceed

I have read and accepted the terms and conditions stated above.

(Click Check Box to proceed for payment.)

© State Bank of India

Privacy Statement | Disclosure | Term